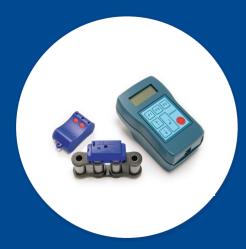

# The Complete Transmission Chain Range



the best range of standard, special and solution products available anywhere



wedge rivet



#### **RENOLD** Hydro-Service

• Superior corrosion resistant coating will not chip or peel, hexavalent chrome-free



### **RENOLD** Stainless Steel

 Designed for acidic/ alkaline conditions

#### RENOLD

Adapted Transmission Chains

- Any type of attachment
- Various types of base chains
- Fast response time



## **RENOLD** Klik-Top

- Easy to install polymer blocks
- Suitable for use in hygiene sensitive areas



# **RENOLD** Smartlink

• Load analysis



## **RENOLD** Roll-Ring

- Revolutionary chain tensioner
- Acts as noise dampener
- Installed in seconds and self adjusting



#### **RENOLD** Sprockets

- Wide range of standard and
  - special sprockets
- Machined or profile cut and hardened for durability
- Split type and sprockets with removable tooth segments

# Manufacturing Chain for 150 years **RENOLD** Australasia