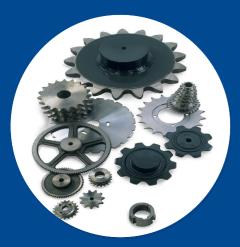

#### **RENOLD** Sprockets

- Wide range of standard and
  - special sprockets
- Machined or profile cut and hardened for durability
- Split type and sprockets with removable tooth segments